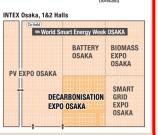

#### 1st DECARBONISATION EXPO OSAKA

Dates: Nov. 17 [Wed] - 19 [Fri], 2021 **Venue: INTEX Osaka, Japan** Co-held with: 9th World Smart Energy Week OSAKA

#### Osaka Show

Dates Nov. 17 [Wed] - 19 [Fri], 2021 Venue INTEX Osaka

Exhibitor Numbers

Visitor Numbers

**350** Exhibitors

**15,000** Visitors