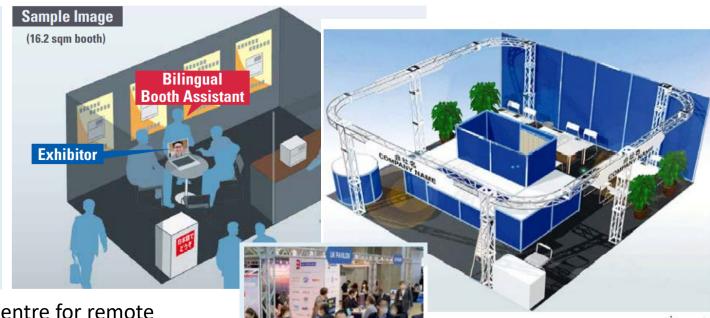

### The Exhibition stand

Based on special offer from the fair organiser for "remote participation"

6m x 5.4m (32.4sqm) composed of 4 package booth units (3m x 2.7m (8.1sqm)) offered by the fair organisers 4 x JPY 803,000 package + JPY 50,000 corner charge = 3,262,000 JPY to be covered mainly by the EU-Japan Centre participating TPOs contribute with a fee of 160,600 JPY per unit (3m x 2.7m (8.1sqm))

- A fully-furnished booth (Rental Display Type B) with a PC for video calls is provided.
- Show Management will decorate your booth by putting posters, displaying products/technologies, etc.
- A Bilingual Booth Assistant will stay at your booth all three days and explain your products/technologies to the visitors on behalf of you.
- When the Bilingual Booth Assistant finds visitors who are interested in your products/technologies, she/he will connect you to the visitors for video calls.

8-12 companies to be selected by the Centre for remote participation in the stand (flyers, small posters, presence via PC screen in late afternoon) Other companies to be available and to be promoted via Matchmaking platform