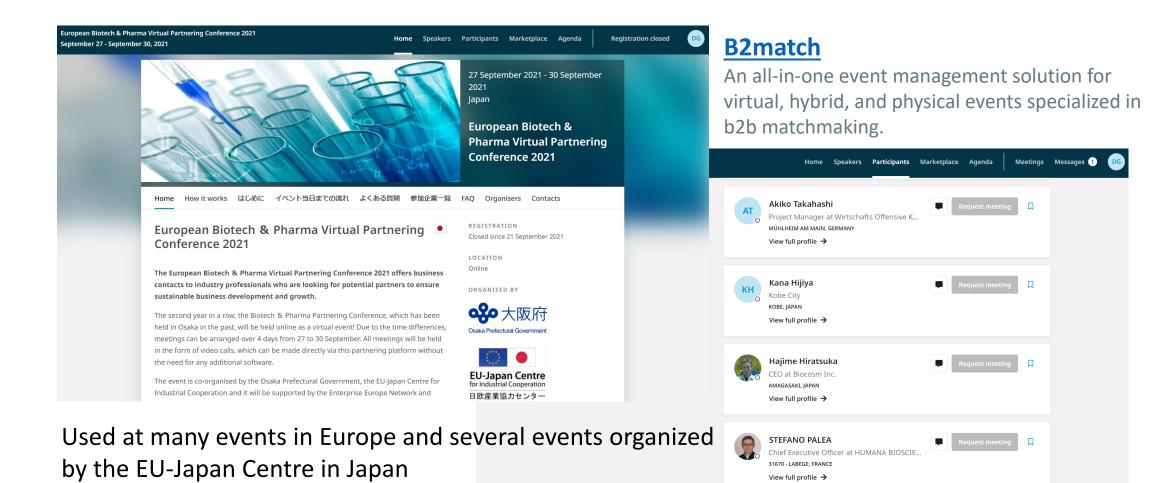

### **Matchmaking Platform**

Registration of EU profiles

Pre-arrangement of first meetings already before the Expo?

Pre-arranged and ad-hoc meetings during the Expo Afternoons

Post-Expo meetings on platform

### **Joint Effort by EUJC & TPOS**

Promotion of Exhibit & Online Matching Platform through joint resources

Encouraging Japanese companies to register and to arrange meetings with European platform registrants

### **Joint Expo stand**

Promotion of Exhibit & Online Matching Platform using pre-Expo Advertising

(Joint) booth at Decarbonisation Expo

Follow-up with leads gained at the Expo

Follow-up sessions on platform

# The Matchmaking platform

>> to be provided by the Centre